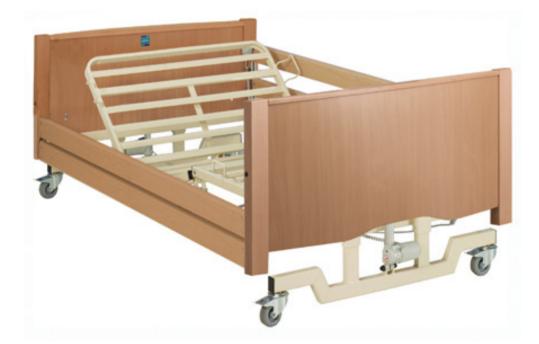

## Key features / spec

320kg (50st) swl

Platform height from 259mm -625mm (10" - 25")

1170mm (46") wide, caters for wider patients

4 section bed easy to assemble/dismantle

Electronically operated with trendenlenburg functions

Easy to use handset controller

Product code: -BMPB050 The bradshaw bariatric community bed has been designed for use in the community, nursing and residential homes. Compared to a hospital bed the community bed has a more domestic appearance due to the wooden head and footboards.

The bed has a three section, fully powered mattress platform and is ideal for carers dealing with bariatric patients in a carehome or their own residence.